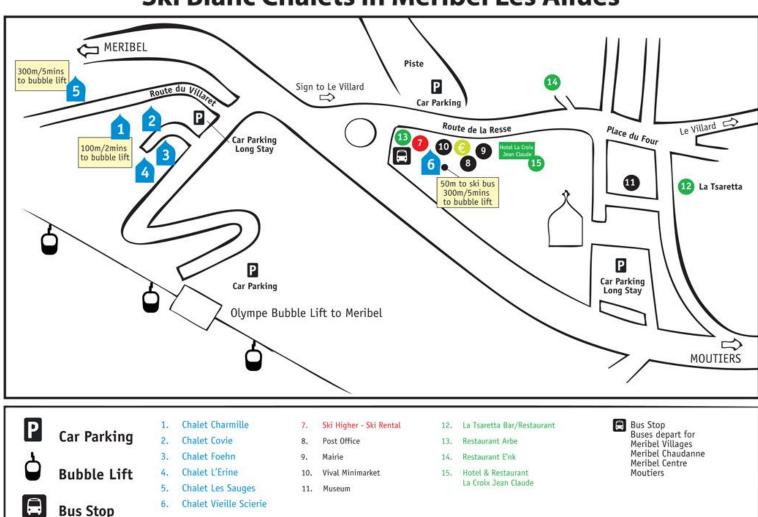

## Directions to our properties in Meribel Les Allues

From Moutiers follow signs to Meribel. You start to climb up the mountain and after about 10 mins the road forks and you should take the right fork to Meribel. Continue for about another 10 mins and around 6 hairpin bends. After the last bend you will be approaching Les Allues.

# Chalets Foehn, Covie, Charmille, L'Erine & Les Sauges

After passing the Church set back on your right, behind the car park on the roadside there is a right turn to La Villard and the centre of Les Allues, ignore this and continue straight and take the next left towards the Telecabine Olympe. For Covie, Charmille and Les Sauges take the immediate right turn (Route de Villaret) and they are the first and second chalets along respectively, and Chalet Les Sauges is a little further along, first on right.

For Chalet Foehn and L'Erine, follow the direction to the telecabine, Foehn is first on your right and L'Erine just next door. The full address of these chalets below.

#### The full address for Chalets: Covie, Charmille and Les Sauges are :

Route de Villaret, 73550 Meribel Les Allues, France.

The full address for Chalets : Foehn and L'Erine : Route de telecabine, 73550 Meribel Les Allues, France.

## La Vieille Scierie

After passing the Church set back on your right, behind the car park on the roadside there is a right turn to La Villard and the centre of Les Allues, Take this turning and the entrance to the chalet is between the ski hire shop and mini-market. Go in through the double door and upstairs. It is the door immediately on your right at the top of the stairs. **The full address is**: Route de la Resse, 73550 Meribel Les Allues, France.